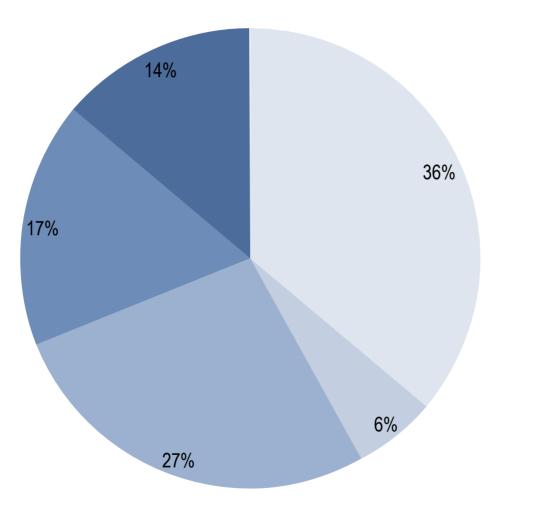

### Local spend overview - 2017

#### Total local spend represents 70% of Schlumberger Ghana third party spend