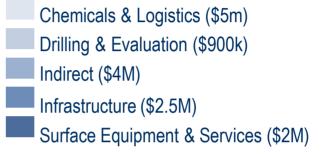

### Local spend overview - 2017

#### Total local spend represents 70% of Schlumberger Ghana third party spend